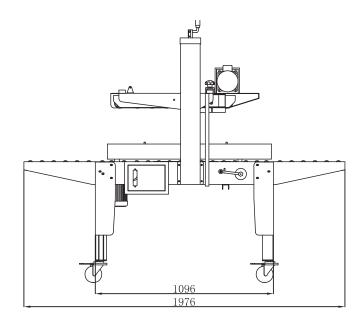

#### **TECHNICAL DATA**

| DRIVE TYPE       | Side and Top Belt Drive                         |
|------------------|-------------------------------------------------|
| POWER SUPPLY     | 220V/50Hz, 300W/600W                            |
| CARTON SIZE      | W(120-600mm) H(120-600mm) L<br>(150mm-no limit) |
| TAPE SIZE        | 48-72mm x 1000M machine roll                    |
| SEALING SPEED    | 20 cartons/min                                  |
| WORKTABLE HEIGHT | 550-750mm                                       |
| DIMENSIONS       | L 1976mm x W 1078mm x H 1480mm                  |
| GROSS WEIGHT     | 250kg                                           |