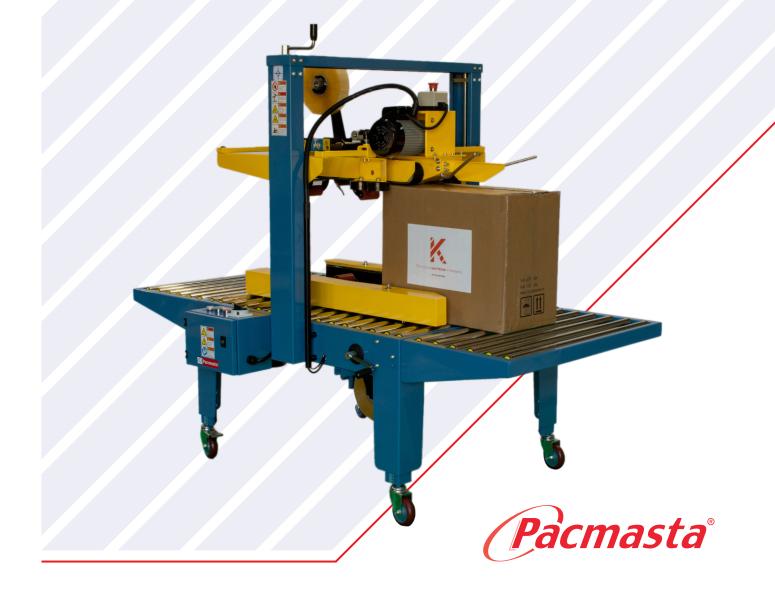

### Pacmasta PMCS-150

We have designed the Pacmasta Carton Sealing Machine for closing uniform cartons with the same height and width. It is an excellent choice for any low to high volume box closing needs of the industry and suits cartons up to 600mm high and 600mm Wide. Our PMCS-150 Carton Sealing Machine can seal both top and bottom of the carton simultaneously at a fast speed. The box to be sealed is driven by the two side belts and two top belts through the machine, while rolling dispensers apply the pressure sensitive tape. After the sealed box is discharged, the machine is immediately ready for the next box.

Easy Operation
Push box & release

Triple Motor (Four drive belts) Suits heavy boxes

Robust Machine Design Long working, trouble-free life

Freely Movable on Caster Wheels. Wherever your packing work is done

#### STANDARD FEATURES

- Fast top & bottom taping of all types/sizes of cartons/ boxes (Height adjustable)
- Easy operation, just push box & release
- Triple motor with four drive belts, can push the heaviest of boxes
- Heavy-duty body with powder coated finish
- Robust machine design & long-working, trouble-free life.
- •Freely movable on caster wheels, wherever your packing work is done
- Interchangeable top and bottom dispenser
- Tape overlap length can be adjusted
- Blade guards, safe to work