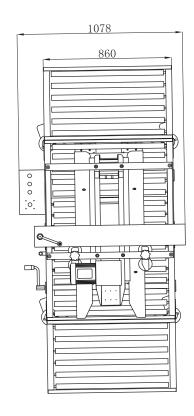

#### **TECHNICAL DATA**

| DRIVE TYPE       | Side and Top Belt Drive                         |
|------------------|-------------------------------------------------|
| POWER SUPPLY     | 220V/50Hz, 300W/600W                            |
| CARTON SIZE      | W(120-600mm) H(120-600mm) L<br>(150mm-no limit) |
| TAPE SIZE        | 48-72mm x 1000M machine roll                    |
| SEALING SPEED    | 20 cartons/min                                  |
| WORKTABLE HEIGHT | 550-750mm                                       |
| DIMENSIONS       | L 1976mm x W 1078mm x H 1480mm                  |
| GROSS WEIGHT     | 250kg                                           |